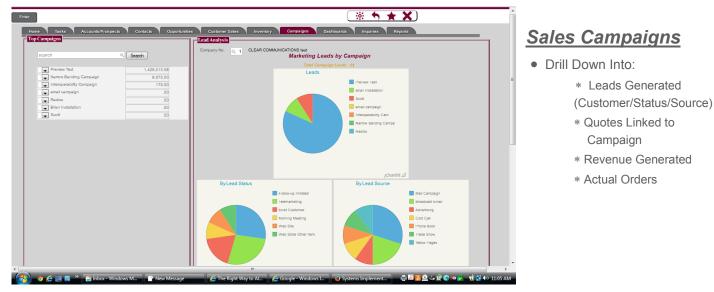

#### Sales Dashboards

- Performance Indicators by:
  - \* Company
  - \* Team
  - \* Rep.
- Sales Quote Funnel by:
  - \* Percent
  - \* Team
  - \* Rep.
- Forecasted vs. Actual
- Drill Down to Details